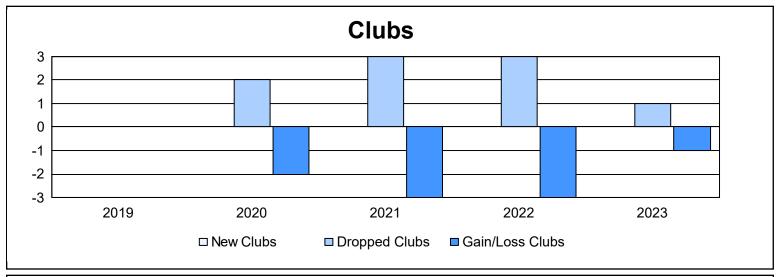

District 104 E As of June 2023 Cumulative

| Year      | New<br>Clubs | Dropped<br>Clubs | Gain/<br>Loss<br>Clubs | New<br>Members | Charter<br>Members | Reinstate<br>Members | Transfer<br>Members | Total<br>Member<br>Added | Total<br>Members<br>Dropped | Gain/<br>Loss<br>Members |
|-----------|--------------|------------------|------------------------|----------------|--------------------|----------------------|---------------------|--------------------------|-----------------------------|--------------------------|
| 2018-2019 | 0            | 0                | 0                      | 119            | 3                  | 4                    | 20                  | 146                      | 177                         | -31                      |
| 2019-2020 | 0            | 2                | -2                     | 83             | 5                  | 6                    | 41                  | 135                      | 200                         | -65                      |
| 2020-2021 | 0            | 3                | -3                     | 40             | 2                  | 1                    | 13                  | 56                       | 195                         | -139                     |
| 2021-2022 | 0            | 3                | -3                     | 79             | 12                 | 2                    | 18                  | 111                      | 265                         | -154                     |
| 2022-2023 | 0            | 1                | -1                     | 110            | 0                  | 2                    | 3                   | 115                      | 187                         | -72                      |
| Average   | 0            | 2                | -2                     | 86             | 4                  | 3                    | 19                  | 113                      | 205                         | -92                      |