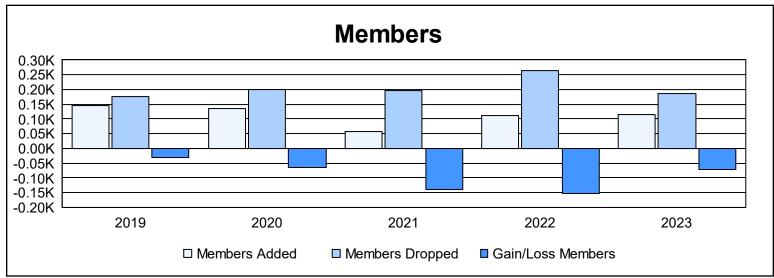

District 104 E As of June 2023 Cumulative

| Year      | New<br>Clubs | Dropped<br>Clubs | Gain/<br>Loss<br>Clubs | New<br>Members | Charter<br>Members | Reinstate<br>Members | Transfer<br>Members | Total<br>Member<br>Added | Total<br>Members<br>Dropped | Gain/<br>Loss<br>Members |
|-----------|--------------|------------------|------------------------|----------------|--------------------|----------------------|---------------------|--------------------------|-----------------------------|--------------------------|
| 2018-2019 | 0            | 0                | 0                      | 119            | 3                  | 4                    | 20                  | 146                      | 177                         | -31                      |
| 2019-2020 | 0            | 2                | -2                     | 83             | 5                  | 6                    | 41                  | 135                      | 200                         | -65                      |
| 2020-2021 | 0            | 3                | -3                     | 40             | 2                  | 1                    | 13                  | 56                       | 195                         | -139                     |
| 2021-2022 | 0            | 3                | -3                     | 79             | 12                 | 2                    | 18                  | 111                      | 265                         | -154                     |
| 2022-2023 | 0            | 1                | -1                     | 110            | 0                  | 2                    | 3                   | 115                      | 187                         | -72                      |
| Average   | 0            | 2                | -2                     | 86             | 4                  | 3                    | 19                  | 113                      | 205                         | -92                      |